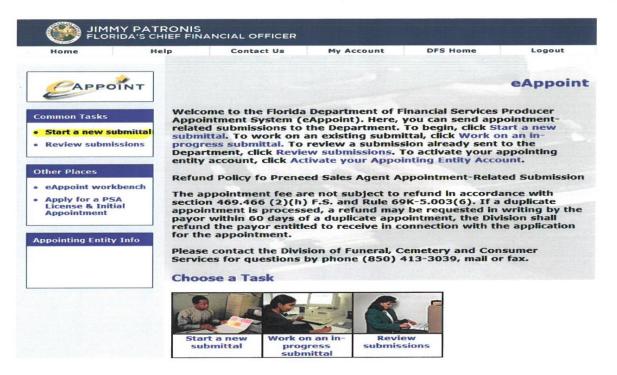

## PRENEED SALES AGENT (PSA) ONLINE RENEWAL

This form provides the process for Preneed Sales Agent (PSA) appointments that are renewed electronically through the Department's Producer Appointment System (eAppoint). This process is incorporated by reference in Rule 69K-5.011, Florida Administrative Code, which can be accessed using the Division of Funeral, Cemetery, and Consumer Service's web page at: http://www.myfloridacfo.com/division/funeralcemetery/.