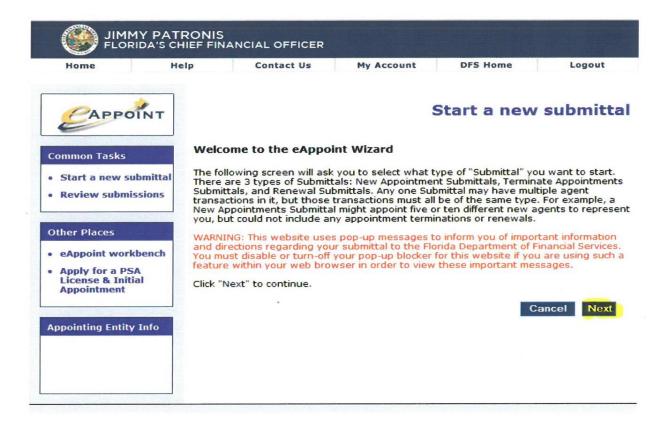

## PRENEED SALES AGENT (PSA) ONLINE RENEWAL

This form provides the process for Preneed Sales Agent (PSA) appointments that are renewed electronically through the Department's Producer Appointment System (eAppoint). This process is incorporated by reference in Rule 69K-5.011, Florida Administrative Code, which can be accessed using the Division of Funeral, Cemetery, and Consumer Service's web page at: http://www.myfloridacfo.com/division/funeralcemetery/.