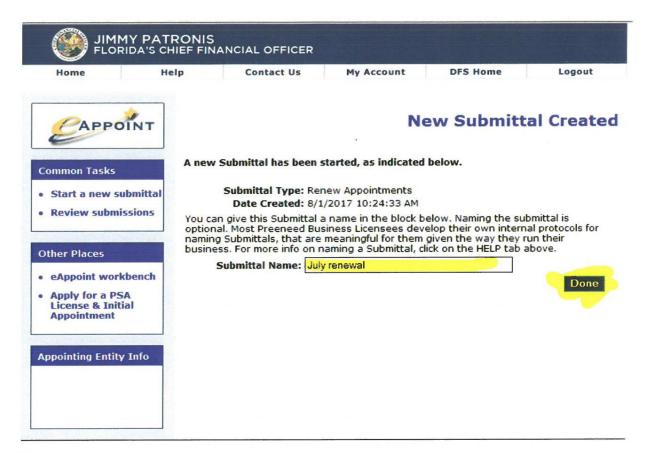

| Home               | Help Conta                                  | ict Us My Account                                                                                | DFS Home           | Logout   |
|--------------------|---------------------------------------------|--------------------------------------------------------------------------------------------------|--------------------|----------|
| CAPPOIN            | T                                           |                                                                                                  | Renew Ap           | pointmen |
| Common Tasks       | Submittal Type: Re<br>Date Created: 8/3     | new Appointments<br>1/2017 10:24:33 AM                                                           |                    |          |
| Start a new submit | E                                           | y renewal<br>Edit Submittal Name                                                                 |                    |          |
| Review submission  |                                             |                                                                                                  |                    |          |
| Other Places       | component, click of                         | Il the components required to<br>n its name. Your changes are<br>your submittal, click "Review t | automatically save |          |
|                    | component, click or<br>current details of y | n its name. Your changes are                                                                     | automatically save |          |