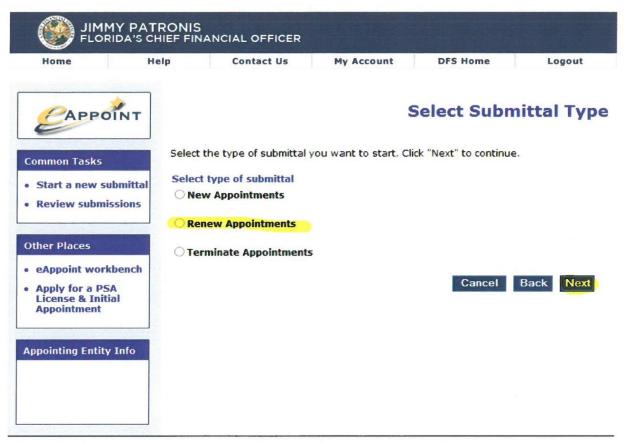

## PRENEED SALES AGENT (PSA) ONLINE RENEWAL

This form provides the process for Preneed Sales Agent (PSA) appointments that are renewed electronically through the Department's Producer Appointment System (eAppoint). This process is incorporated by reference in Rule 69K-5.011, Florida Administrative Code, which can be accessed using the Division of Funeral, Cemetery, and Consumer Service's web page at: http://www.myfloridacfo.com/division/funeralcemetery/.